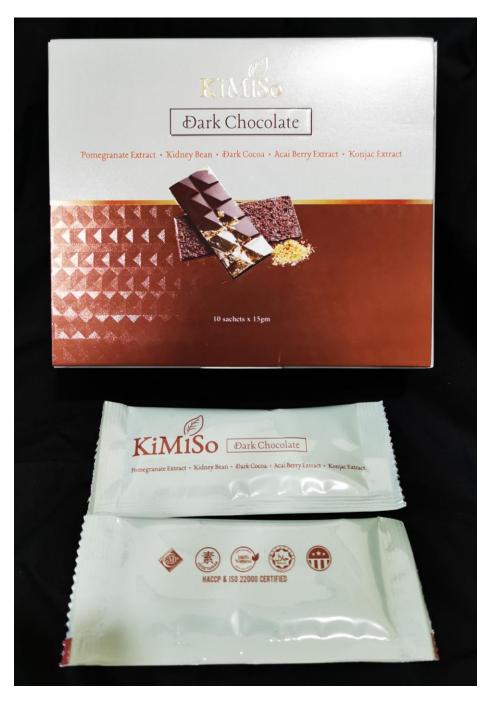

### 'KiMiSo Dark Chocolate'

| 1                                                                                                                                                             |                                                    | 1                       |                                                                                                                                                                                                   |
|---------------------------------------------------------------------------------------------------------------------------------------------------------------|----------------------------------------------------|-------------------------|---------------------------------------------------------------------------------------------------------------------------------------------------------------------------------------------------|
| Nutrition Facts / Maklum<br>Serving Size / Saiz Hidangan : 15                                                                                                 | at Pemaka                                          | nan                     | Caution / Awas                                                                                                                                                                                    |
| Test Parameter / Parameter Ujian                                                                                                                              | PER serving                                        | PER 100 gm              | If you are pregnant, breast feeding, under medication                                                                                                                                             |
| Energy / Tenaga                                                                                                                                               | 54.6 Kcal                                          | 364 Kcal                | have medical condition, please consult your healthe                                                                                                                                               |
| Carbohydrate / Karbohidrat                                                                                                                                    | 13.515 gm                                          | 90.1 gm                 | professional before taking this product.                                                                                                                                                          |
| Protein / Protein                                                                                                                                             | 0.15 gm                                            | 1 gm                    | Jika anda mengandung, menyusu, mengambil ubat ata                                                                                                                                                 |
| Total Fat / Jumlah Lemak                                                                                                                                      | 0 gm                                               | 0 gm                    | mempunyai keadaan perubatan, sila berunding dengan paka<br>kesihatan anda sebelum mengambil produk ini.                                                                                           |
| Konjac, Laktosa, Kacang Ginjal,<br>Consumption / Cara Peng<br>Mix the content and 150ml o<br>(taste better with chilled wate<br>immediately. Take 1 sachet dr | <b>gambilan</b><br>f plain water<br>r). shake well | into a shaker           | Jauh dari cahaya matahari langsung.<br>JAUH DARI KANAK-KANAK.<br>Distributed by / Diedarkan Oleh<br>KIMISO BEAUTY CARE<br>18G, Jalan Bandar 20, Panat Bandar Puchong.<br>47160 Puchong, Selangor. |
| Campurkan bersama 150ml<br>goncang dan minum segera.                                                                                                          | air ke dalam p<br>1 uncang seti                    | enggoncang,<br>ap hari. | Net Weight / Berat Bersih<br>10 sachets x 15gm                                                                                                                                                    |
| Use Before / Guna Sebelu<br>EXP:25FEB2022<br>K/S:177951                                                                                                       | Im                                                 |                         |                                                                                                                                                                                                   |