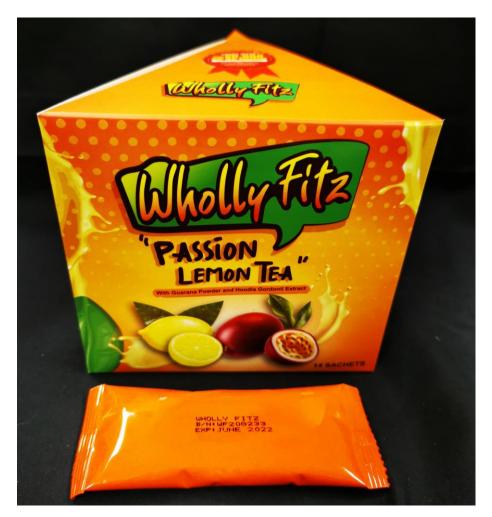

| Product name                    | Ingredients                       |
|---------------------------------|-----------------------------------|
| 'Nutriline Thinsline'           | Sibutramine – banned in Singapore |
| 'Nutriline Cleansline'          | Sennoside (laxative)              |
| 'KiMiSo Dark Chocolate'         | Sibutramine – banned in Singapore |
|                                 | Diphenhydramine (antihistamine)   |
| 'Wholly Fitz PASSION LEMON TEA' | Sibutramine – banned in Singapore |

5 HSA also received feedback from a consumer who suspected that 'Wholly Fitz PASSION LEMON TEA', marketed to "keep the fat away", was similar to 'Freaky Fitz Passion Lemon Tea', which was detected by HSA earlier this year to contain sibutramine<sup>2</sup>. Both products had the same list of ingredients printed on their packaging, including juice powders and extracts. HSA tested 'Wholly Fitz PASSION LEMON TEA' to also contain sibutramine.

# 'Wholly Fitz PASSION LEMON TEA'

| 0000000                                                                                                                                                                                      |                                                                                                                                                                                                                                        |                                                                                                                                                                                                                                                           |
|----------------------------------------------------------------------------------------------------------------------------------------------------------------------------------------------|----------------------------------------------------------------------------------------------------------------------------------------------------------------------------------------------------------------------------------------|-----------------------------------------------------------------------------------------------------------------------------------------------------------------------------------------------------------------------------------------------------------|
| THE                                                                                                                                                                                          | ollyFitz                                                                                                                                                                                                                               | - Carl                                                                                                                                                                                                                                                    |
| WHOLLYFITZ is an advanced                                                                                                                                                                    | formula to minimize your<br>t. A sachet a day keeps th                                                                                                                                                                                 | weight loss program<br>e fat away.                                                                                                                                                                                                                        |
|                                                                                                                                                                                              | INGREDIENTS                                                                                                                                                                                                                            | DIRECTION OF USE                                                                                                                                                                                                                                          |
|                                                                                                                                                                                              | Passionfruit Juice Powder,                                                                                                                                                                                                             | Mix 1 sachet with 150ml of<br>hot or cold water, stir well and                                                                                                                                                                                            |
| Serving Size: 15g<br>Serving Size: 15g<br>Serving Per Package: 14 Sachets<br>Per 10g Per Serving (15g)<br>Energy 396 Koal 594 Koal<br>Carbohydrate 98 g 14.7 g<br>Protein 0g 0g<br>Fat 0g 0g | Passionfruit Juice Powder,<br>Lemon Juice Powder,<br>Fructooligesaccharides, Instant<br>Tee Extract, Citric Acid,<br>Guarana Powder, Hoodia<br>Gordonii Extract, Green Coffee<br>Been Extract and Citrus<br>Aurantium Extract Contains | hot or cold water, stir well and<br>ready to drink. Take only 1<br>sachet every moming at least<br>1 hour before breakfast.<br>You can complete your diet<br>with Wholly Fitz Flush at<br>night before sleep to flush all<br>unnecessaries in your tummy. |
| Serving Size: 15g<br>Serving Per Package: 14 Sachets<br>Per 100g Per Serving (15g)<br>Energy 396 Kcal 59.4 Kcal<br>Carbohydrate 08 g 14.7 g<br>Protein 0 g 0 9                               | Passionfruit Juice Powder,<br>Lemon Juice Powder,<br>Fructooligosaccharides, Instant<br>Tea Extract, Citric Acid,<br>Guarana Powder, Hoodia<br>Gordonii Extract, Green Coffee<br>Bean Extract and Citrus                               | hot or cold water, stir well and<br>ready to drink. Take only 1<br>sachet every morning at least<br>1 hour before breakfast.<br>You can complete your diet<br>with Wholly Fitz Flush at<br>nicht before sleep to flush all                                |