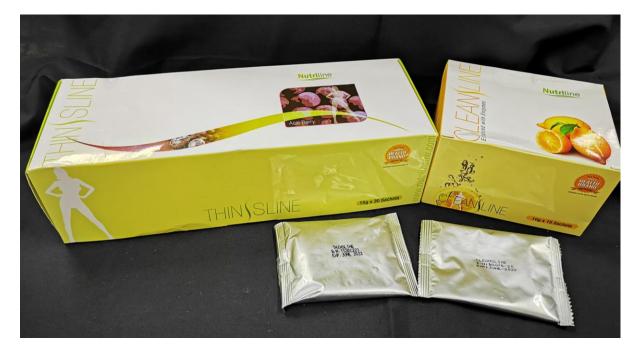

f justice. For more details, visit <a href="http://www.hsa.gov.sg/">http://www.hsa.gov.sg/</a>.

For more updates on public health and safety matters, follow us on Twitter at <u>www.twitter.com/HSAsg</u>.

#### About HSA's Health Products Regulation Group

The Health Products Regulation Group (HPRG) of HSA ensures that drugs, innovative therapeutics, medical devices and health-related products are wisely regulated and meet appropriate safety, quality and efficacy standards. It contributes to the development of biomedical sciences in Singapore by administering a robust, scientific and responsive regulatory framework.

### HSA ALERT: FOUR SLIMMING PRODUCTS FOUND TO CONTAIN BANNED SUBSTANCE OR LAXATIVE

### PICTURES OF THE FOUR PRODUCTS

#### 'Nutriline Thinsline' and 'Nutriline Cleansline'





### 'KiMiSo Dark Chocolate'





| 1                                                                                                                                                             |                                                    | 1                       |                                                                                                                                                                                                   |
|---------------------------------------------------------------------------------------------------------------------------------------------------------------|----------------------------------------------------|-------------------------|--------------------------------------------------------------------------------------