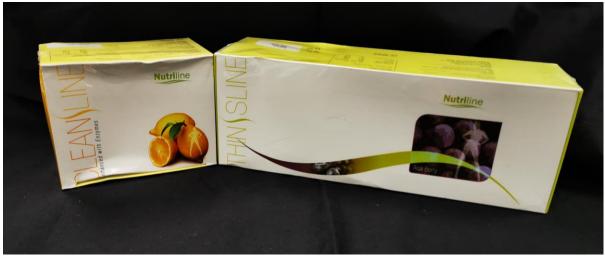

justice. For more details, visit <a href="http://www.hsa.gov.sg/">http://www.hsa.gov.sg/</a>.

For more updates on public health and safety matters, follow us on Twitter at <u>www.twitter.com/HSAsg</u>.

#### About HSA's Health Products Regulation Group

The Health Products Regulation Group (HPRG) of HSA ensures that drugs, innovative therapeutics, medical devices and health-related products are wisely regulated and meet appropriate safety, quality and efficacy standards. It contributes to the development of biomedical sciences in Singapore by administering a robust, scientific and responsive regulatory framework.

### HSA ALERT: FOUR SLIMMING PRODUCTS FOUND TO CONTAIN BANNED SUBSTANCE OR LAXATIVE

### PICTURES OF THE FOUR PRODUCTS

#### 'Nutriline Thinsline' and 'Nutriline Cleansline'





### 'KiMiSo Dark Chocolate'





| 1                                                                                                                                                             |                                                    | 1                       |                                                                                                                                                                                                   |
|---------------------------------------------------------------------------------------------------------------------------------------------------------------|----------------------------------------------------|-------------------------|----------------------------------------------------------------------------------------