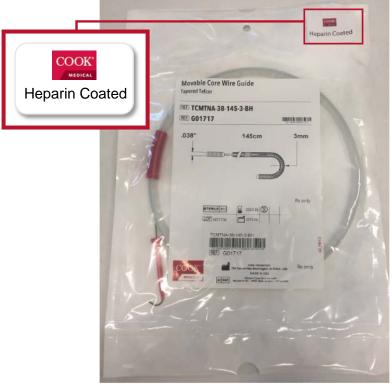

### **Description of the Problem:**

Cook Medical is initiating a voluntary market correction for the products and lot numbers listed in Attachment 1. This correction involves applying an additional label that states "Heparin Coated" to the affected products. Cook Medical has identified that the label of these products does not explicitly state that they are heparin coated. The products are labeled with the correct catalog identifier, which includes the suffix "BH" that indicates the product is heparin coated. However, users who are not familiar with the "BH" nomenclature may not be aware that the product contains heparin.

This correction is only related to the label, not the heparin coated products. Only the lot numbers listed are impacted; other lot numbers have been labelled with the heparin coated statement.

To date, no adverse events have been reported due to this issue. Under rare circumstances, these products could unknowingly be used in a patient with a heparin allergy or a patient with a history of Heparin Induced Thrombocytopenia (HIT). Either of these situations could potentially result in serious injury or death.

| PRODUCT BRAND NAME                             | CATALOG IDENTIFIER (Prefix/Suffix)                                     | INTENDED USE                                                                                                                                                                                                                                                                                                                                | LOT<br>NUMBERS                                  |
|------------------------------------------------|------------------------------------------------------------------------|---------------------------------------------------------------------------------------------------------------------------------------------------------------------------------------------------------------------------------------------------------------------------------------------------------------------------------------------|-------------------------------------------------|
| Double Flexible-Tipped Wire<br>Guide           | C-DOC-/-BH<br>C-TDOC-/-BH<br>TDOC-/-BH                                 |                                                                                                                                                                                                                                                                                                                                             |                                                 |
| Movable-Core Wire Guide                        | TCMTNA-/-BH<br>TMTNA-/-BH<br>TMT-/-BH                                  | Used to assist in inserting catheters,                                                                                                                                                                                                                                                                                                      |                                                 |
| Fixed-Core Bentson                             | TSCFB-/-BH                                                             | introducer sheaths, and other                                                                                                                                                                                                                                                                                                               |                                                 |
| Newton Wire Guide                              | THSFNA-/-BH<br>TSCFNA-/-BH<br>THSCFNB-/-BH<br>TSFNA-/-BH<br>TSFNB-/-BH | medical devices in vascular applications.                                                                                                                                                                                                                                                                                                   |                                                 |
| Newton Wire Guide TFE Coated Curved Newton LLT | TSCFNB-/-BH                                                            |                                                                                                                                                                                                                                                                                                                                             |                                                 |
| Disposable Reuter Tip-Deflecting Wire Guide    | DTDW-/-BH                                                              | Intended for use in curving or deflecting catheter tips for pulmonary                                                                                                                                                                                                                                                                       |                                                 |
| Reuter Tip-Deflecting Wire Guide               | TDW-/-BH                                                               | angiography, selective angiography, translumbar aortography, bronchography, repositioning of central venous catheter tips, and other vascular and non-vascular applications.                                                                                                                                                                | Refer to<br>Attachment<br>1 for lot<br>listing. |
| Femoral Artery Pressure<br>Monitoring Set      | C-PMS-300-<br>CHILDRENS-A-032988                                       | Used for arterial pressure monitoring and blood sampling.                                                                                                                                                                                                                                                                                   |                                                 |
| Central Venous Catheter Tray                   | C-PUMY-5014J-35-8.0-<br>BH-OTP                                         | The central venous catheter is designed for treatment of critically ill patients and is suggested for: 1. Continuous or intermittent drug infusions 2. Central venous blood pressure monitoring (CVP) 3. Acute hyperalimentation 4. Blood sampling 5. Delivery of whole blood or blood products 6. Simultaneous, separate infusion of drugs |                                                 |
| Left Atrial Catheter Set                       | C-ULAP-5.0-60-DTK-BH                                                   | Used for postoperative monitoring of left atrial pressure. Pigtail tip configuration helps to maintain proper catheter tip position in left atrium.                                                                                                                                                                                         |                                                 |