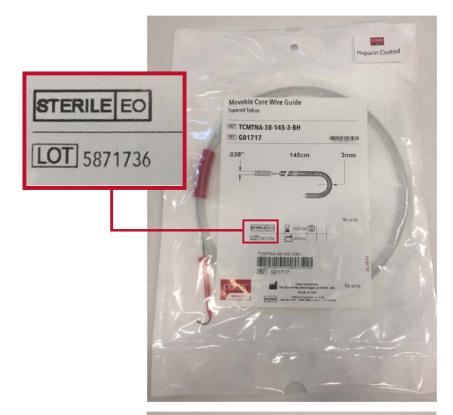

### **Description of the Problem:**

Cook Medical is initiating a voluntary market correction for the products and lot numbers listed in Attachment 1. This correction involves applying an additional label that states "Heparin Coated" to the affected products. Cook Medical has identified that the label of these products does not explicitly state that they are heparin coated. The products are labeled with the correct catalog identifier, which includes the suffix "BH" that indicates the product is heparin coated. However, users who are not familiar with the "BH" nomenclature may not be aware that the product contains heparin.

This correction is only related to the label, not the heparin coated products. Only the lot numbers listed are impacted; other lot numbers have been labelled with the heparin coated statement.

To date, no adverse events have been reported due to this issue. Under rare circumstances, these products could unknowingly be used in a patient with a heparin allergy or a patient with a history of Heparin Induced Thrombocytopenia (HIT). Either of these situations could potentially result in serious injury or death.

| PRODUCT BRAND NAME                             | CATALOG IDENTIFIER (Prefix/Suffix)                                     | INTENDED USE                                                                                                                                                                                                                                                                                                                                | LOT<br>NUMBERS                                  |
|------------------------------------------------|------------------------------------------------------------------------|---------------------------------------------------------------------------------------------------------------------------------------------------------------------------------------------------------------------------------------------------------------------------------------------------------------------------------------------|-------------------------------------------------|
| Double Flexible-Tipped Wire<br>Guide           | C-DOC-/-BH<br>C-TDOC-/-BH<br>TDOC-/-BH                                 |                                                                                                                                                                                                                                                                                                                                             |                                                 |
| Movable-Core Wire Guide                        | TCMTNA-/-BH<br>TMTNA-/-BH<br>TMT-/-BH                                  | Used to assist in inserting catheters,                                                                                                                                                                                                                                                                                                      |                                                 |
| Fixed-Core Bentson                             | TSCFB-/-BH                                                             | introducer sheaths, and other                                                                                                                                                                                                                                                                                                               |                                                 |
| Newton Wire Guide                              | THSFNA-/-BH<br>TSCFNA-/-BH<br>THSCFNB-/-BH<br>TSFNA-/-BH<br>TSFNB-/-BH | medical devices in vascular applications.                                                                                                                                                                                                                                                                                                   |                                                 |
| Newton Wire Guide TFE Coated Curved Newton LLT | TSCFNB-/-BH                                                            |                                                                                                                                                                                                                                                                                                                                             |                                                 |
| Disposable Reuter Tip-Deflecting Wire Guide    | DTDW-/-BH                                                              | Intended for use in curving or deflecting catheter tips for pulmonary                                                                                                                                                                                                                                                                       |                                                 |
| Reuter Tip-Deflecting Wire Guide               | TDW-/-BH                                                               | angiography, selective angiography, translumbar aortography, bronchography, repositioning of central venous catheter tips, and other vascular and non-vascular applications.                                                                                                                                                                | Refer to<br>Attachment<br>1 for lot<br>listing. |
| Femoral Artery Pressure<br>Monitoring Set      | C-PMS-300-<br>CHILDRENS-A-032988                                       | Used for arterial pressure monitoring and blood sampling.                                                                                                                                                                                                                                                                                   |                                                 |
| Central Venous Catheter Tray                   | C-PUMY-5014J-35-8.0-<br>BH-OTP                                         | The central venous catheter is designed for treatment of critically ill patients and is suggested for: 1. Continuous or intermittent drug infusions 2. Central venous blood pressure monitoring (CVP) 3. Acute hyperalimentation 4. Blood sampling 5. Delivery of whole blood or blood products 6. Simultaneous, separate infusion of drugs |                                                 |
| Left Atrial Catheter Set                       | C-ULAP-5.0-60-DTK-BH                                                   | Used for postoperative monitoring of left atrial pressure. Pigtail tip configuration helps to maintain proper catheter tip position in left atrium.                                                                                                                                                                                         |                                                 |