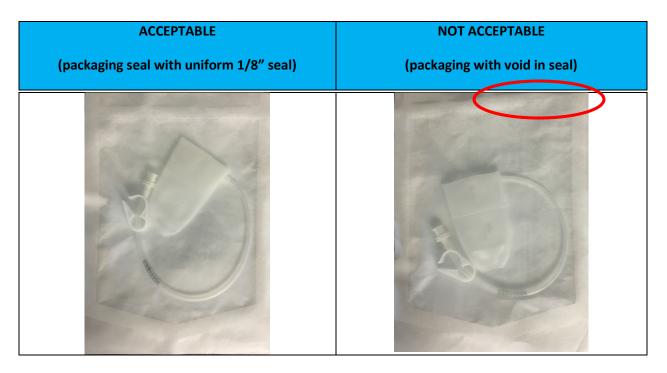

Regulatory Affairs & Quality Assurance

from the 26 lots is in your possession and has a green label affixed to the outer display box as displayed below, it is not affected by this recall action.

A product is acceptable for use if it is visually confirmed that the pouch's seal is intact. As indicated in the Directions for Use (DFU), each package should be handled with care and inspected for damage, including the seal area before use. Inspect the package contents and the sterile seal along the entire periphery of the package. Refer to the table below for examples of acceptable / not acceptable conditions.