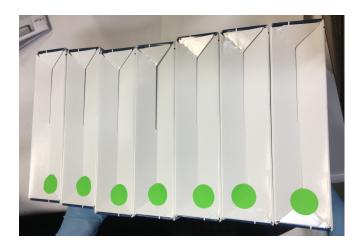

Regulatory Affairs & Quality Assurance

from the 26 lots is in your possession and has a green label affixed to the outer display box as displayed below, it is not affected by this recall action.

A product is acceptable for use if it is visually confirmed that the pouch's seal is intact. As indicated in the Directions for Use (DFU), each package should be handled with care and inspected for damage, including the seal area before use. Inspect the package contents and the sterile seal along the entire periphery of the package. Refer to the table below for examples of acceptable / not acceptable conditions.