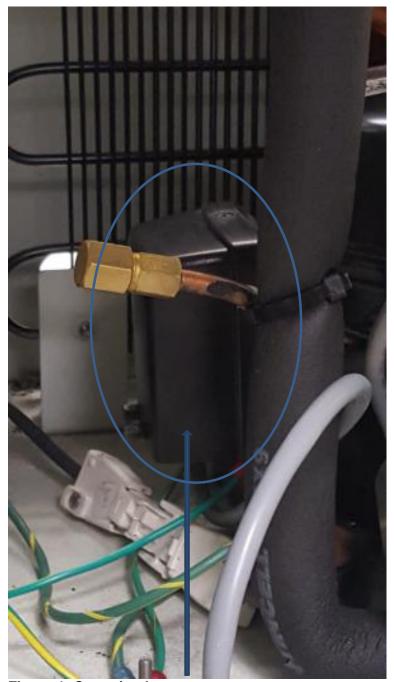

#### 1. Refer to Figures 1 and 2.

Figure 1. Cover in place

Figure 2. Cover missing