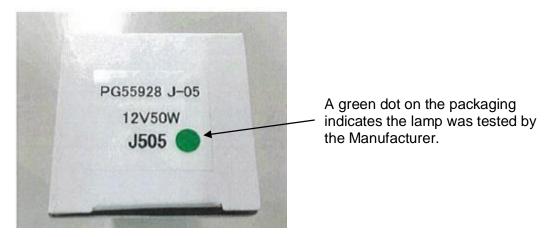

### Unrestricted

Siemens Healthcare Diagnostics Inc. All Rights Reserved.

- Please check your inventory for affected lots, see Fig 1 and 2 for the location of lot information on the packaging and product, respectively.
  - Note: If your current inventory includes any lamps from the affected lot numbers that have a green dot on the packaging (see Fig. 3) and a cut corner on the wire lead lot label (see Fig. 4), this notification does not apply. These markings denote that the lamp has been tested for performance by the manufacturer.
  - o If one or more lamps from the affected lots are currently in your inventory and do not comply with the above note, please discard the lamp and please follow the instructions on page 5 to request a replacement.
- If the Halogen Lamp currently installed in your System fails approximately 100 hours after installation, please follow the instructions on page 5 to request a replacement.
- Complete and return the Field Correction Effectiveness Check attached to this letter within 30 days.

Figure 3 – Identifying Lamp Packaging Tested by Manufacturer

Figure 4 – Identifying Tested Halogen Lamp Lot Number on the Lamp's Wire Lead