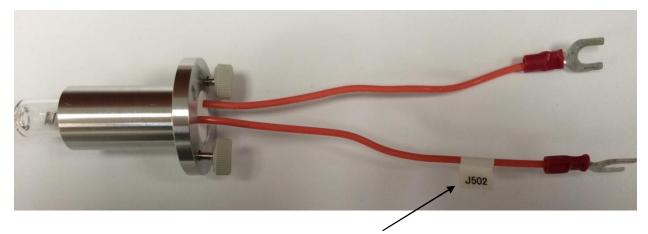

### Unrestricted

Siemens Healthcare Diagnostics Inc. All Rights Reserved.

- Please check your inventory for affected lots, see Fig 1 and 2 for the location of lot information on the packaging and product, respectively.
  - Note: If your current inventory includes any lamps from the affected lot numbers that have a green dot on the packaging (see Fig. 3) and a cut corner on the wire lead lot label (see Fig. 4), this notification does not apply. These markings denote that the lamp has been tested for performance by the manufacturer.
  - o If one or more lamps from the affected lots are currently in your inventory and do not comply with the above note, please discard the lamp and please follow the instructions on page 5 to request a replacement.
- If the Halogen Lamp currently installed in your System fails approximately 100 hours after installation, please follow the instructions on page 5 to request a replacement.
- Complete and return the Field Correction Effectiveness Check attached to this letter within 30 days.

#### Unrestricted

Figure 1 – Identifying the Halogen Lamp Lot Number on the Lamp Packaging

Figure 2 – Identifying the Halogen Lamp Lot Number on the Lamp's Wire Lead

Lot number identification tag on the Lamp's wire Lead.