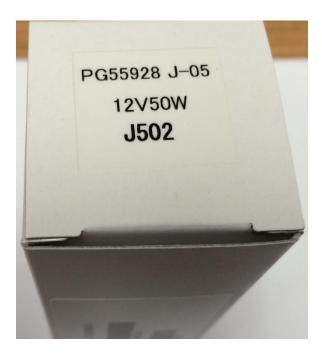

### Unrestricted

Siemens Healthcare Diagnostics Inc. All Rights Reserved.

- Please check your inventory for affected lots, see Fig 1 and 2 for the location of lot information on the packaging and product, respectively.
  - Note: If your current inventory includes any lamps from the affected lot numbers that have a green dot on the packaging (see Fig. 3) and a cut corner on the wire lead lot label (see Fig. 4), this notification does not apply. These markings denote that the lamp has been tested for performance by the manufacturer.
  - o If one or more lamps from the affected lots are currently in your inventory and do not comply with the above note, please discard the lamp and please follow the instructions on page 5 to request a replacement.
- If the Halogen Lamp currently installed in your System fails approximately 100 hours after installation, please follow the instructions on page 5 to request a replacement.
- Complete and return the Field Correction Effectiveness Check attached to this letter within 30 days.

#### Unrestricted

Figure 1 – Identifying the Halogen Lamp Lot Number on the Lamp Packaging

Figure 2 – Identifying the Halogen Lamp Lot Number on the Lamp's Wire Lead

Lot number identification tag on the Lamp's wire Lead.