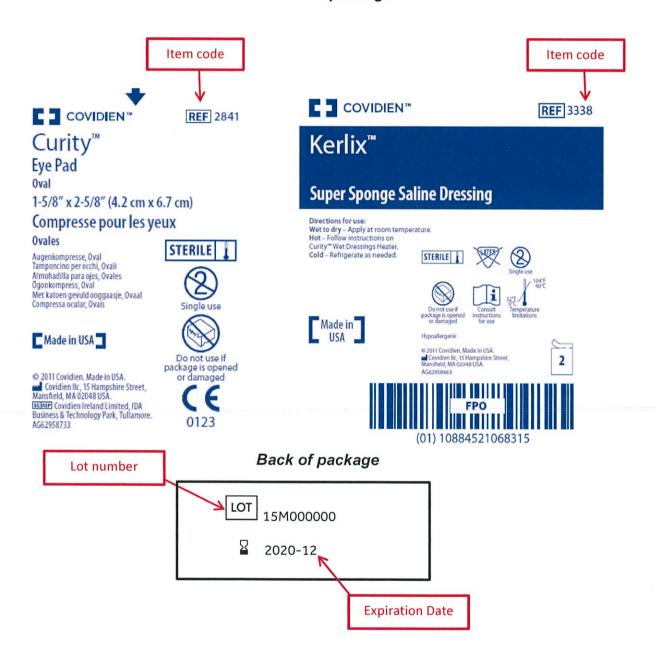

## Distinguish affected product by Item Code and Lot Number.

## Front of package