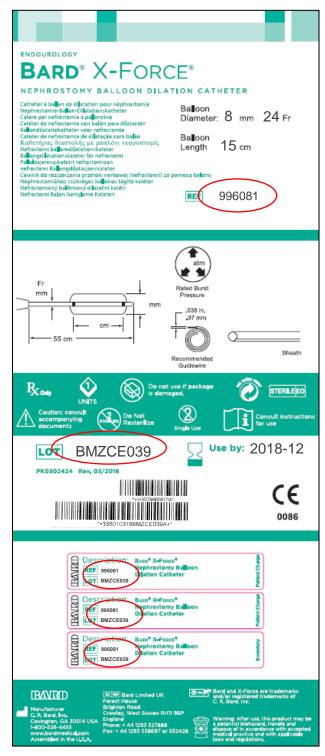

| Product | Description                                                                                                        | Lot      | Expiration |
|---------|--------------------------------------------------------------------------------------------------------------------|----------|------------|
| Code    |                                                                                                                    | Number   | Date       |
| 996081  | X-Force <sup>™</sup> Nephrostomy Balloon Dilation Catheter Kit<br>With Inflation Device, PTFE Sheath, 8 mm X 15 cm | BMZCE039 | 2018-12-31 |

### Attachment 1

Identifying Product Code and Lot number for your X-Force<sup>™</sup> Nephrostomy Balloon Dilation Catheter Kit with Inflation Device, PTFE Sheath, 8 mm X 15 cm:

The product labels will indicate product code REF 996081 and LOT BMZCE039.

### Figure 1: Product Label (Carton)

Figure 2: Product Label (Pouch)