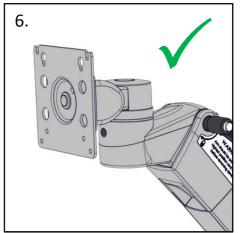

We are offering you the delivery of a free immediate replacement, whereby you can thereupon independently replace the adapter plates. Corresponding instructions for the conversion are shipped with the replacement delivery. A preprinted form of the confirmation letter is enclosed with each replacement product.