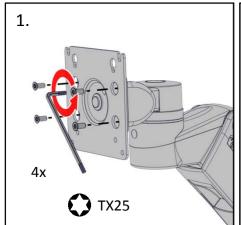

We are offering you the delivery of a free immediate replacement, whereby you can thereupon independently replace the adapter plates. Corresponding instructions for the conversion are shipped with the replacement delivery. A preprinted form of the confirmation letter is enclosed with each replacement product.

Best regards

Alfons Brummer Sales Director

Annexes:

Pre-printed form of the confirmation letter Conversion instructions information sheet