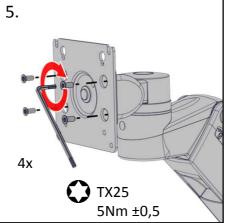

We are offering you the delivery of a free immediate replacement, whereby you can thereupon independently replace the adapter plates. Corresponding instructions for the conversion are shipped with the replacement delivery. A preprinted form of the confirmation letter is enclosed with each replacement product.