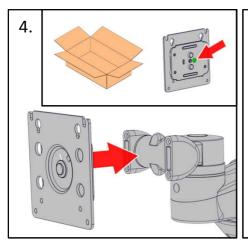

We are offering you the delivery of a free immediate replacement, whereby you can thereupon independently replace the adapter plates. Corresponding instructions for the conversion are shipped with the replacement delivery. A preprinted form of the confirmation letter is enclosed with each replacement product.