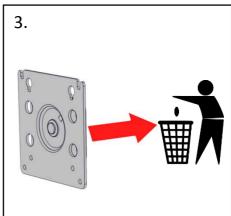

In order to avoid possible risks to patients, users or third parties, the affected adapter plates with rotation (exact details, see annex) **must** be replaced. We are for this purpose offering you the following procedure:

We are offering you the delivery of a free immediate replacement, whereby you can thereupon independently replace the adapter plates. Corresponding instructions for the conversion are shipped with the replacement delivery. A preprinted form of the confirmation letter is enclosed with each replacement product.