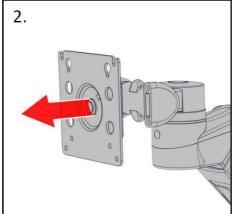

We are offering you the delivery of a free immediate replacement, whereby you can thereupon independently replace the adapter plates. Corresponding instructions for the conversion are shipped with the replacement delivery. A preprinted form of the confirmation letter is enclosed with each replacement product.

Best regards

Alfons Brummer Sales Director

Annexes:

Pre-printed form of the confirmation letter Conversion instructions information sheet