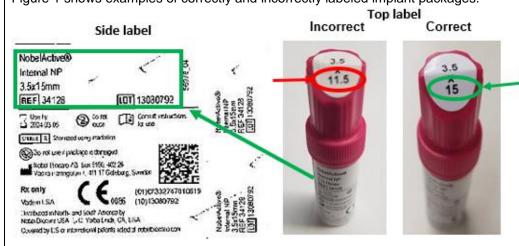

## Issue / hazard description

The top label of article 34128, lot 13080792 (NobelActive Internal NP 3.5x15mm) may incorrectly indicate an implant length of 11.5mm, which is shorter than the actual length of the implant (15mm). The side label does provide the correct information. Figure 1 shows examples of correctly and incorrectly labeled implant packages.

Figure 1: Article side and top label: incorrect top label (left) vs correct top label (right).

## Actions to be taken by customers

- 1. Identify affected devices in your stock by confirming the information on the side label: NobelActive Internal NP 3.5x15mm, article 34128, lot 13080792.
- 2. Confirm the information on the top label as shown in figure 1 above.
- 3. Complete attached Customer Acknowledgment Form and return it to Nobel Biocare, via email to <a href="mailto:us.complaints@nobelbiocare.com">us.complaints@nobelbiocare.com</a> or fax 714-282-5073, within 5 days of receipt of this letter.
- 4. Return incorrectly labeled products (top label 3.5x11.5) to: