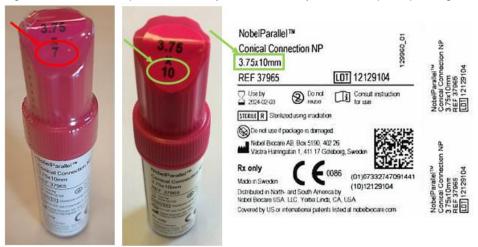

### Issue description

The top label of article 37965, lot 12129104 (NobelParallel CC NP 3.75x10mm) may incorrectly indicate an implant length of 7mm, which is shorter than the actual length of the implant (10mm). The side label does provide the correct information. Figure 1 shows examples of correctly and incorrectly labeled implant packages.

Figure 1: Incorrect top label (left), correct top label (right) and the correct side label