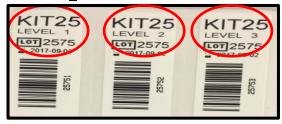

Ortho Clinical Diagnostics (Ortho) confirmed that barcode labels included in <u>some</u> VITROS Calibrator Kit 25, Lot 2576 cartons contain an incorrect lot number. The labels indicate Lot 257<u>5</u> instead of the correct Lot 257<u>6</u> for all three levels as shown below:

When the operator attempts to use the affected barcode labels to calibrate VITROS dHDL Slides, a 'PZC-006' condition code occurs, indicating that the Calibrator Lot is not supported by the Assay Data Disk (ADD); therefore the calibration is <u>not</u> successful.