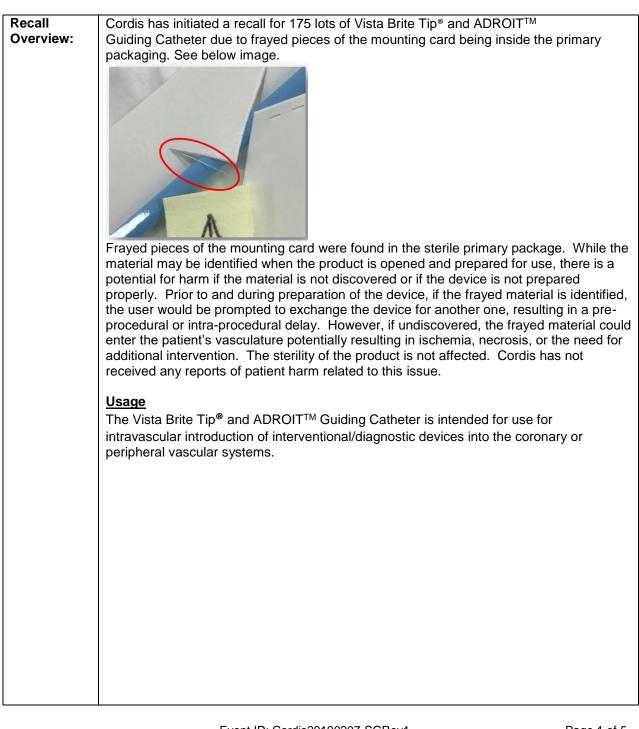

| Description | What is the issue?                                                                                                                                                                                                                                                                                                                                                                                                                                                                                                                                                                 |
|-------------|------------------------------------------------------------------------------------------------------------------------------------------------------------------------------------------------------------------------------------------------------------------------------------------------------------------------------------------------------------------------------------------------------------------------------------------------------------------------------------------------------------------------------------------------------------------------------------|
| of the      | Cordis became aware of frayed pieces of the mounting card being inside the device                                                                                                                                                                                                                                                                                                                                                                                                                                                                                                  |
| problem:    | primary packaging.                                                                                                                                                                                                                                                                                                                                                                                                                                                                                                                                                                 |
|             | Why are we recalling this product?<br>Frayed pieces of the mounting card were found in the sterile primary package. While<br>the material may be identified when the product is opened and prepared for use, there<br>is a potential for harm if the material is not discovered or if the device is not prepared<br>properly. Prior to and during preparation of the device, if the frayed material is<br>identified, the user would be prompted to exchange the device for another one,<br>resulting in a pre-procedural or intra-procedural delay. However, if undiscovered, the |

| frayed material could enter the patient's vasculature potentially resulting in ischemia, necrosis, or the need for additional intervention. The sterility of the product is not affected.  |
|--------------------------------------------------------------------------------------------------------------------------------------------------------------------------------------------|
| What other actions is Cordis taking?<br>Cordis is investigating the root cause and will take appropriate corrective action. Cordis has not identified any other lots that may be affected. |