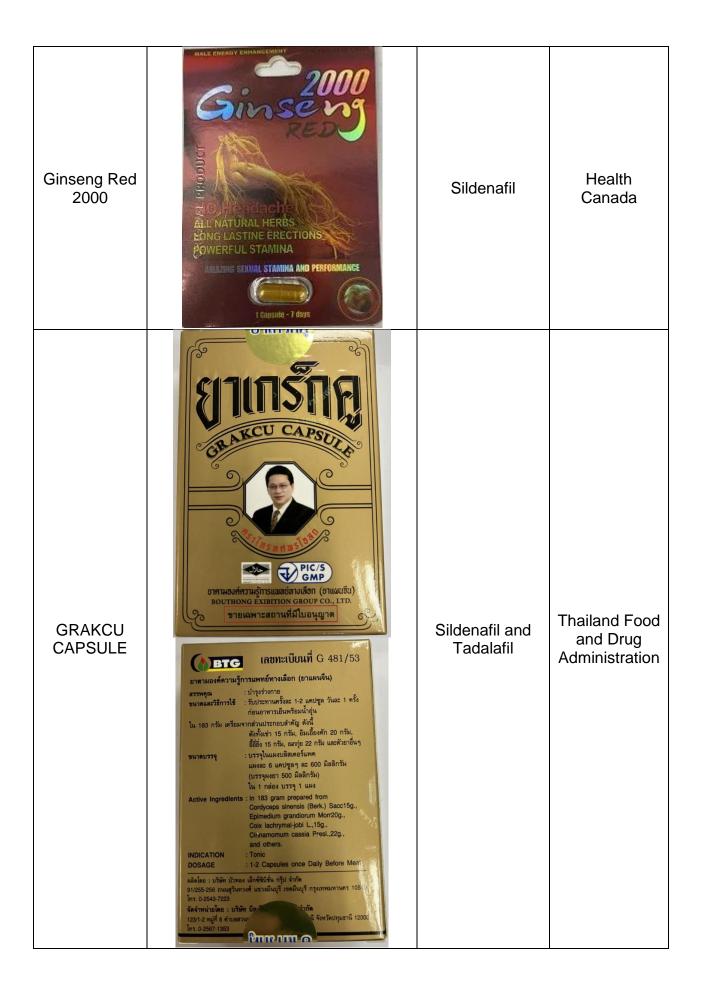

| Name of product                  | Picture of product                                                                                                   | Potent<br>ingredient(s)                            | Source<br>(Regulatory<br>Agency)                    |
|----------------------------------|----------------------------------------------------------------------------------------------------------------------|----------------------------------------------------|-----------------------------------------------------|
| Alien Power<br>Platinum<br>11000 |                                                                                                                      | Tadalafil                                          | Health<br>Canada                                    |
| Artrifan King                    | COLDEN<br>NUEVAIMAGEN<br>ACCOLDENCE<br>ACCOLDENCE<br>CONCERNING<br>RECUPERA TH<br>MOVILIDAD<br>CONTEMINO SO TAALETAS | Dexamethasone<br>, Diclofenac and<br>Methocarbamol | United States<br>Food and<br>Drug<br>Administration |