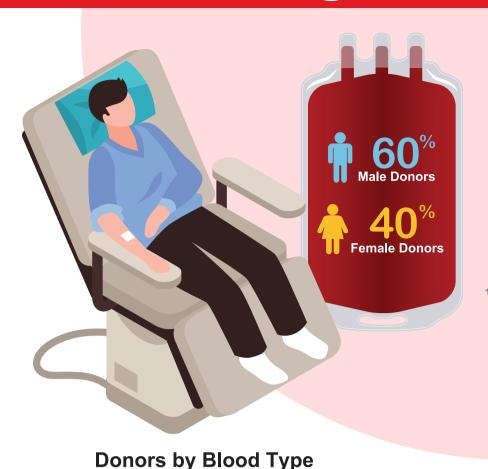

#### **Blood Donors**

(Based on Department of Statistics Singapore's total Singapore residents of 4,073,200)

1st Time Donors

Regular Donors Youth Donors