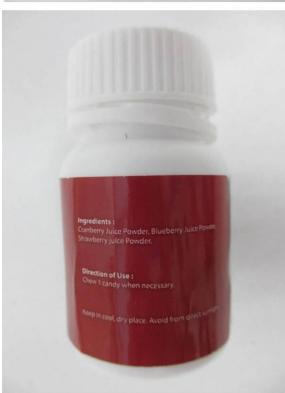

Please refer to **Annex A** for photos of the products.

Acting on feedback from a member of the public, HSA found that 'Kopi Jantan Ali Macca' and 'Kopi Panggung AL-Ambiak Natural Herbs Coffee' were being sold at Shaik Abdul Kader Al-Jailani Makan Place Pte Ltd, a coffee shop located at Bedok North Street 3. HSA's tests found that 'Kopi Jantan Ali Macca' contained sildenafil, while 'Kopi Panggung AL-Ambiak Cafe Natural Herbs Coffee' contained desmethyl carbodenafil. 'Kopi Panggung AL-Ambiak Natural Herbs Coffee' was also sold on local

## **'BERRY JAGA CHEWABLE CANDY'**