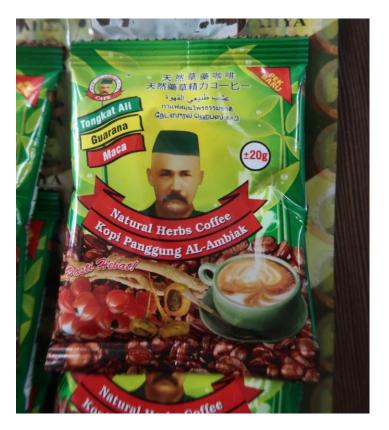

Please refer to **Annex A** for photos of the products.

Acting on feedback from a member of the public, HSA found that 'Kopi Jantan Ali Macca' and 'Kopi Panggung AL-Ambiak Natural Herbs Coffee' were being sold at Shaik Abdul Kader Al-Jailani Makan Place Pte Ltd, a coffee shop located at Bedok North Street 3. HSA's tests found that 'Kopi Jantan Ali Macca' contained sildenafil, while 'Kopi Panggung AL-Ambiak Cafe Natural Herbs Coffee' contained desmethyl carbodenafil. 'Kopi Panggung AL-Ambiak Natural Herbs Coffee' was also sold on local

#### 'KOPI PANGGUNG AL-AMBIAK NATURAL HERBS COFFEE'