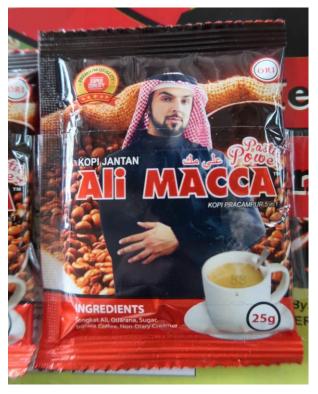

Please refer to **Annex A** for photos of the products.

Acting on feedback from a member of the public, HSA found that 'Kopi Jantan Ali Macca' and 'Kopi Panggung AL-Ambiak Natural Herbs Coffee' were being sold at Shaik Abdul Kader Al-Jailani Makan Place Pte Ltd, a coffee shop located at Bedok North Street 3. HSA's tests found that 'Kopi Jantan Ali Macca' contained sildenafil, while 'Kopi Panggung AL-Ambiak Cafe Natural Herbs Coffee' contained desmethyl carbodenafil. 'Kopi Panggung AL-Ambiak Natural Herbs Coffee' was also sold on local

### PICTURES OF THE THREE PRODUCTS

**'KOPI JANTAN ALI MACCA'** 