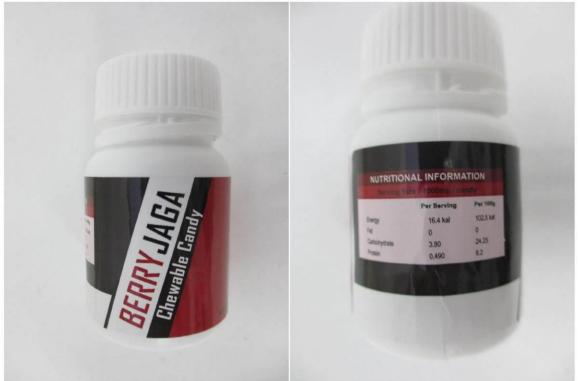

Please refer to **Annex A** for photos of the products.

Acting on feedback from a member of the public, HSA found that 'Kopi Jantan Ali Macca' and 'Kopi Panggung AL-Ambiak Natural Herbs Coffee' were being sold at Shaik Abdul Kader Al-Jailani Makan Place Pte Ltd, a coffee shop located at Bedok North Street 3. HSA's tests found that 'Kopi Jantan Ali Macca' contained sildenafil, while 'Kopi Panggung AL-Ambiak Cafe Natural Herbs Coffee' contained desmethyl carbodenafil. 'Kopi Panggung AL-Ambiak Natural Herbs Coffee' was also sold on local

## **'BERRY JAGA CHEWABLE CANDY'**